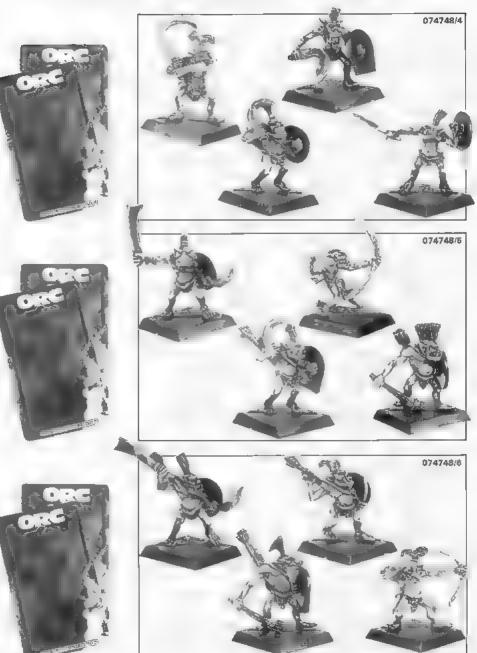

## ORC SAVAGE BOYZ

EACH TRADE SLEEVE CONTAINS 2 EACH OF 6 DIFFERENT BLISTERS

Copyright 2 1989 Games Workshop Ltd. All rights reterved.

## ORC SAVAGE BOYZ

EACH TRADE SLEEVE CONTAINS 2 EACH OF 6 DIFFERENT BLISTERS

TADE 17 NUMERAL

Copyright 1989 Games Workshop Ltd All rights reserved

Figures supplied unpainted. WWWRWRINGI This produce Nature 1 R CLONDARK 5 ų, 20